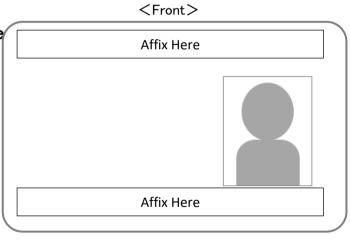

## Copy of Passport

Please attach a copy of the page containing your name, date of birth, and face photo in the frame.

|                                                                                                                                                                                                                                                                                          | Affix Here |
|------------------------------------------------------------------------------------------------------------------------------------------------------------------------------------------------------------------------------------------------------------------------------------------|------------|
| [If you are in the process of renewing your passport and unable to provide a copy of valid passport]   Please attach a copy of your expired passport in the frame and write the expected date of receipt of your new passport below.   Expected date of receipt   yyyy mm   yyyy   mm dd | PASSPORT   |
| *If you live outside Japan and do<br>not have a passport, please<br>contact the Admissions Office<br>before applying.                                                                                                                                                                    | Affix Here |