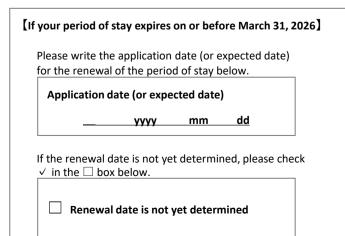

## Copy of Both Sides of the Residence Card (Only those who have a status of residence in Japan)

Please attach a double-sided copy of your residence card in the frame if you have a status of residence in Japan.

Even if there is no writing on the back of the card, both sides of the card must be copied.